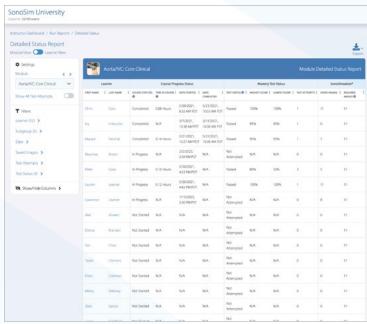

## Automated Image Assessment (BETA)\*\*

### Save Time & Standardize Ultrasound Image Review

Standardize image assessment can dramatically increase efficiency when evaluating ultrasound image acquisition skills. Automated Image Assessment (AIA), powered by artificial intelligence (AI), standardizes reviews between students, cohorts, & classrooms. This reduces the time and cost of ultrasound image review, allowing ultrasound instructors to use their time to enhance ultrasound programming.

- Automatically assess learners' image acquisition skills, comparing saved image with optimal images
- Save time and reduce human subjectivity
- Standardize analysis instantly
- Review significant numbers of images simultaneously

#### **How It Works**