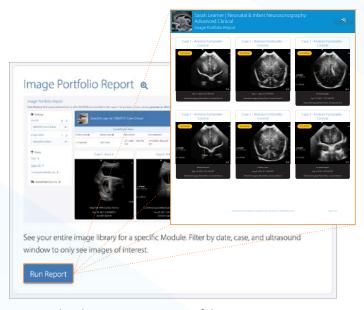

## Ultrasound Image Portfolios

### Set Learners Up for Success

In today's increasingly competitive job market, learners need to demonstrate ultrasound competency. With SonoSim, you can support learners as they move beyond your program. Give them access to their results and allow them to put together portfolios for job applications and residency programs. A comprehensive image portfolio & report of scores can help with credentialing and the demonstration of competency required at many programs and institutions.

Download Detailed Progress & Score Report

Download Learner Image Portfolio