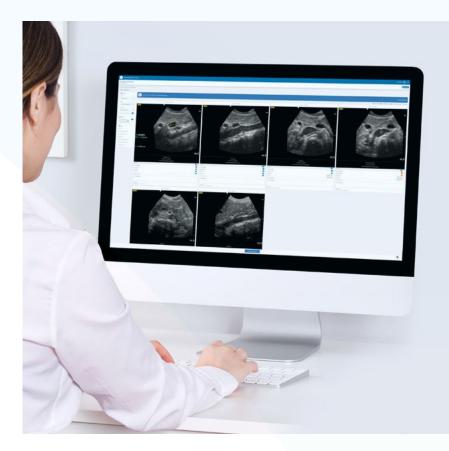

## Ultrasound Image Portfolios

### Set Learners Up for Success

In today's increasingly competitive job market, learners need to demonstrate ultrasound competency. With SonoSim, you can support learners as they move beyond your program. Give them access to their results and allow them to put together portfolios for job applications and residency programs. A comprehensive image portfolio & report of scores can help with credentialing and the demonstration of competency required at many programs and institutions.