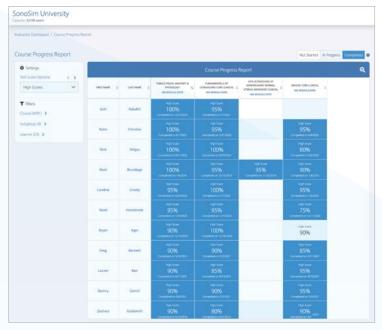

#### Learner Progress & Performance Tracking

- Course Completion
- Mastery Test Scores Over Time

- Scanning Case Completion & Proficiency
- User Management

High-Level Overview of Learner Performance

**Detailed Progress Reporting** 

Review Learners' Images

Manage Users