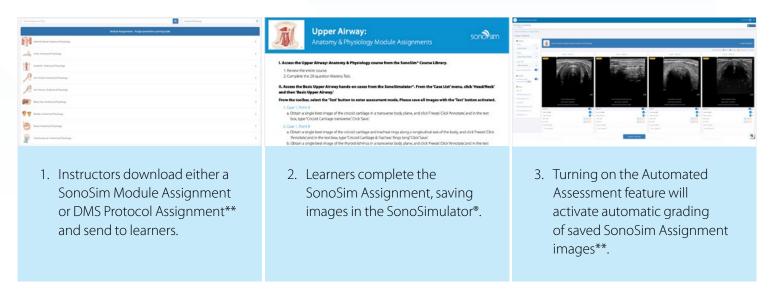

## Automated Image Assessment (BETA)\*\*

### Save Time & Standardize Ultrasound Image Review

Standardize image assessment can dramatically increase efficiency when evaluating ultrasound image acquisition skills. Automated Image Assessment (AIA), powered by artificial intelligence (AI), standardizes reviews between students, cohorts, & classrooms. This reduces the time and cost of ultrasound image review, allowing ultrasound instructors to use their time to enhance ultrasound programming.

#### **How It Works**