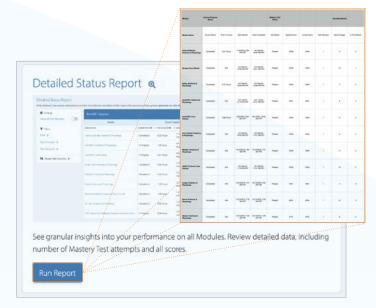

#### Learner Progress & Performance Tracking

- Course Completion
- Mastery Test Scores Over Time

- Scanning Case Completion & Proficiency
- User Management

High-Level Overview of Learner Performance

**Detailed Progress Reporting** 

Download Detailed Progress & Score Report

Download Learner Image Portfolio