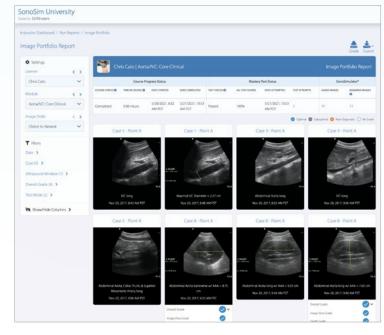

## Ultrasound Image Portfolios

### Set Learners Up for Success

In today's increasingly competitive job market, learners need to demonstrate ultrasound competency. With SonoSim, you can support learners as they move beyond your program. Give them access to their results and allow them to put together portfolios for job applications and residency programs. A comprehensive image portfolio & report of scores can help with credentialing and the demonstration of competency required at many programs and institutions.

Download Detailed Progress & Score Report

Download Learner Image Portfolio