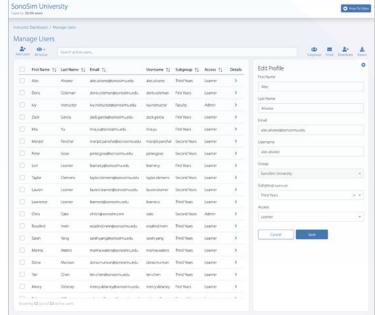

#### Learner Progress & Performance Tracking

- Course Completion
- Mastery Test Scores Over Time

- Scanning Case Completion & Proficiency
- User Management

High-Level Overview of Learner Performance

**Detailed Progress Reporting** 

Review Learners' Images

Manage Users